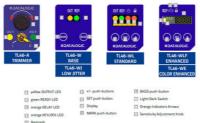

The IP67 metal case with standard "TL" dimensions and fixing holes offers the best protection and installation in all applications.

The sensor is available in 3 different versions, basic, standard and enhanced and the sensing range can be increased with its selection of lenses.

Features & Benefits:

- RGB emission: high detection reliability and resolution
- Teach-in push-buttons for fast and easy setting.
- 30KHz switching frequency.
- Rotatable M12 5-pole connector.
- IP67 metal housing.