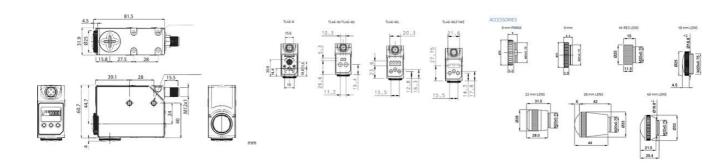

The IP67 metal case with standard "TL" dimensions and fixing holes offers the best protection and installation in all applications.

The sensor is available in 3 different versions, basic, standard and enhanced and the sensing range can be increased with its selection of lenses.

## SPECIFICATIONS

| Approvals                       | CE, UL                       |
|---------------------------------|------------------------------|
| Dimension (mm)                  | 31 x 81 x 58                 |
| Distance Max                    | 12 mm                        |
| Distance Min                    | 6 mm                         |
| Electrical connection           | M12 5 pole connector         |
| Frequency                       | 15000 Hz                     |
| Function                        | Dark On/Light On             |
| IP Class                        | IP67                         |
| LED indicator                   | Yes                          |
| Lens material                   | Glass                        |
| Light type                      | Green LED, Red LED, Blue LED |
| Material of body                | Aluminium                    |
| Output                          | PNP, NPN                     |
| Output current max              | 0,1 A                        |
| Photocell technology            | Contrast                     |
| Power consumption max           | 0,05 A                       |
| Reaction time                   | 0,033 ms                     |
| Sensitivity setting             | Yes                          |
| Supply voltage                  | 10-30 V DC                   |
| Temperature range bearing, from | -20 °C                       |
| Temperature range bearing, to   | 70 °C                        |
| Temperature range from          | -10 °C                       |
| Temperature range to            | 55 °C                        |
| Type of light                   | LED                          |
| Weight                          | 170 g                        |
|                                 |                              |