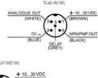

Features & Benefits:

- RGB emission: high detection reliability and resolution
- Teach-in push-buttons for fast and easy setting.
- 30KHz switching frequency.
- Rotatable M12 5-pole connector.
- IP67 metal housing.

## SPECIFICATIONS

| Approvals                       | CE, UL                       |
|---------------------------------|------------------------------|
| Dimension (mm)                  | 31 x 81 x 58                 |
| Distance Max                    | 12 mm                        |
| Distance Min                    | 6 mm                         |
| Electrical connection           | M12 5 pole connector         |
| Frequency                       | 15000 Hz                     |
| Function                        | Dark On/Light On             |
| IP Class                        | IP67                         |
| LED indicator                   | Yes                          |
| Lens material                   | Glass                        |
| Light type                      | Green LED, Red LED, Blue LED |
| Material of body                | Aluminium                    |
| Output                          | PNP, NPN                     |
| Output current max              | 0,1 A                        |
| Photocell technology            | Contrast                     |
| Power consumption max           | 0,05 A                       |
| Reaction time                   | 0,033 ms                     |
| Sensitivity setting             | Yes                          |
| Supply voltage                  | 10-30 V DC                   |
| Temperature range bearing, from | -20 °C                       |
| Temperature range bearing, to   | 70 °C                        |
| Temperature range from          | -10 °C                       |
| Temperature range to            | 55 °C                        |
| Type of light                   | LED                          |
| Weight                          | 170 g                        |
|                                 |                              |