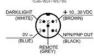

Features & Benefits:

- RGB emission: high detection reliability and resolution
- Teach-in push-buttons for fast and easy setting.
- 30KHz switching frequency.
- Rotatable M12 5-pole connector.
- IP67 metal housing.

## SPECIFICATIONS

| Approvals                       | CE, UL                       |
|---------------------------------|------------------------------|
| Dimension (mm)                  | 31 x 81 x 58                 |
| Distance Max                    | 12 mm                        |
| Distance Min                    | 6 mm                         |
| Electrical connection           | M12 5 pole connector         |
| Frequency                       | 15000 Hz                     |
| Function                        | Dark On/Light On             |
| IP Class                        | IP67                         |
| LED indicator                   | Yes                          |
| Lens material                   | Glass                        |
| Light type                      | Green LED, Red LED, Blue LED |
| Material of body                | Aluminium                    |
| Output                          | PNP, NPN                     |
| Output current max              | 0,1 A                        |
| Photocell technology            | Contrast                     |
| Power consumption max           | 0,05 A                       |
| Reaction time                   | 0,033 ms                     |
| Sensitivity setting             | Yes                          |
| Supply voltage                  | 10-30 V DC                   |
| Temperature range bearing, from | -20 °C                       |
| Temperature range bearing, to   | 70 °C                        |
| Temperature range from          | -10 °C                       |
| Temperature range to            | 55 °C                        |
| Type of light                   | LED                          |
| Weight                          | 170 g                        |
|                                 |                              |