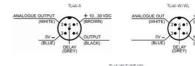

Features & Benefits:

- RGB emission: high detection reliability and resolution
- Teach-in push-buttons for fast and easy setting.
- 30KHz switching frequency.
- Rotatable M12 5-pole connector.
- IP67 metal housing.

## SPECIFICATIONS

| Approvals                       | CE, UL                       |
|---------------------------------|------------------------------|
| Dimension (mm)                  | 31 x 81 x 58                 |
| Distance Max                    | 12 mm                        |
| Distance Min                    | 6 mm                         |
| Electrical connection           | M12 5 pole connector         |
| Frequency                       | 15000 Hz                     |
| Function                        | Dark On/Light On             |
| IP Class                        | IP67                         |
| LED indicator                   | Yes                          |
| Lens material                   | Glass                        |
| Light type                      | Green LED, Red LED, Blue LED |
| Material of body                | Aluminium                    |
| Output                          | PNP, NPN                     |
| Output current max              | 0,1 A                        |
| Photocell technology            | Contrast                     |
| Power consumption max           | 0,05 A                       |
| Reaction time                   | 0,033 ms                     |
| Sensitivity setting             | Yes                          |
| Supply voltage                  | 10-30 V DC                   |
| Temperature range bearing, from | -20 °C                       |
| Temperature range bearing, to   | 70 °C                        |
| Temperature range from          | -10 °C                       |
| Temperature range to            | 55 °C                        |
| Type of light                   | LED                          |
| Weight                          | 170 g                        |
|                                 |                              |