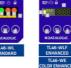

The IP67 metal case with standard "TL" dimensions and fixing holes offers the best protection and installation in all applications.

The sensor is available in 3 different versions, basic, standard and enhanced and the sensing range can be increased with its selection of lenses.